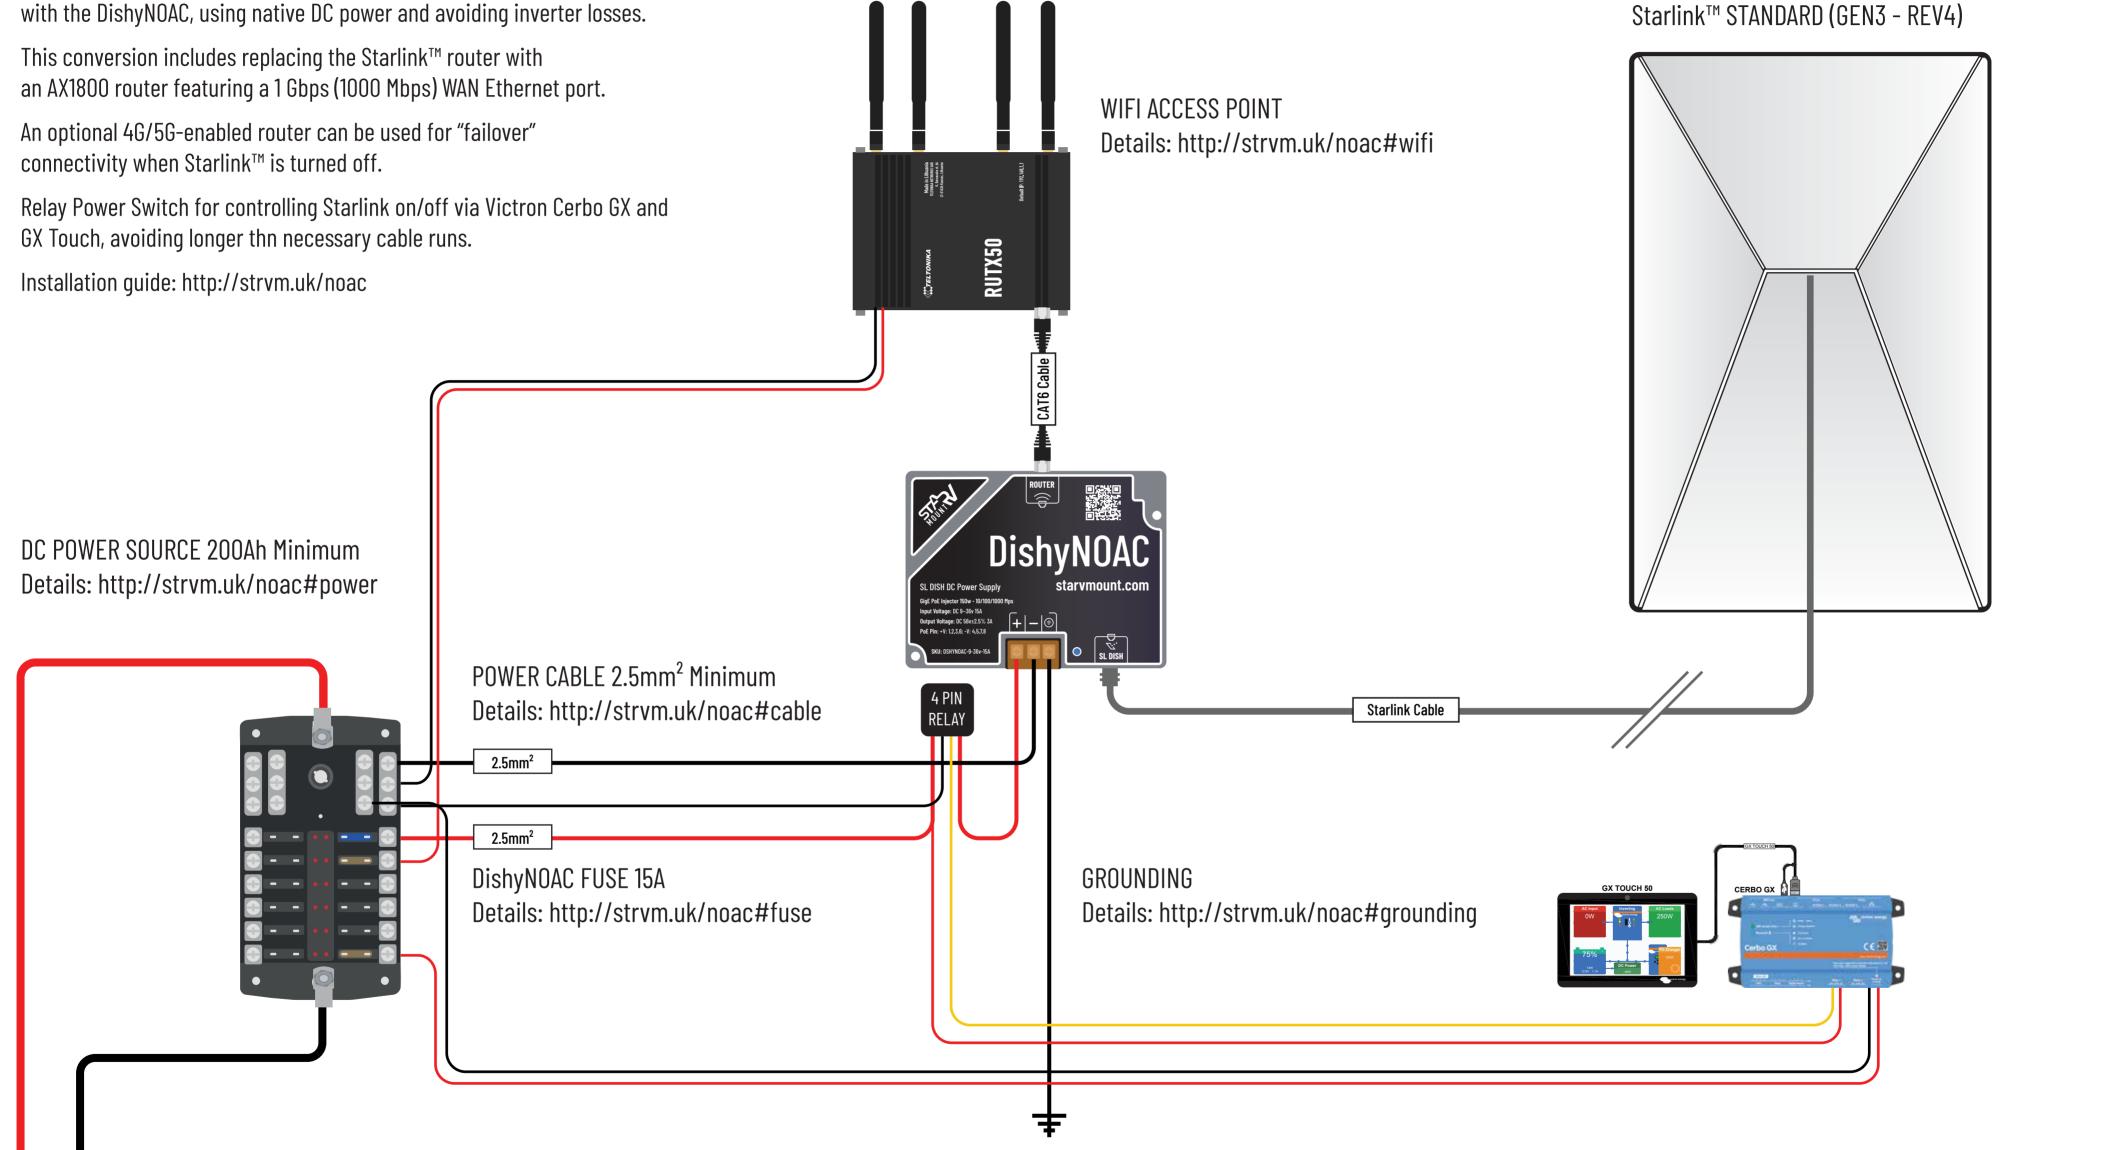

## Starlink<sup>™</sup> Standard DC Cerbo Conversion

Eliminate the Starlink<sup>™</sup> AC power supply and router, conserve power with the DishyNOAC, using native DC power and avoiding inverter losses.

Starvmount<sup>™</sup> products are intended for installation by telecommunications professionals or other similarly technically experienced users.

Starvmount<sup>™</sup> does not accept any liability for installation work