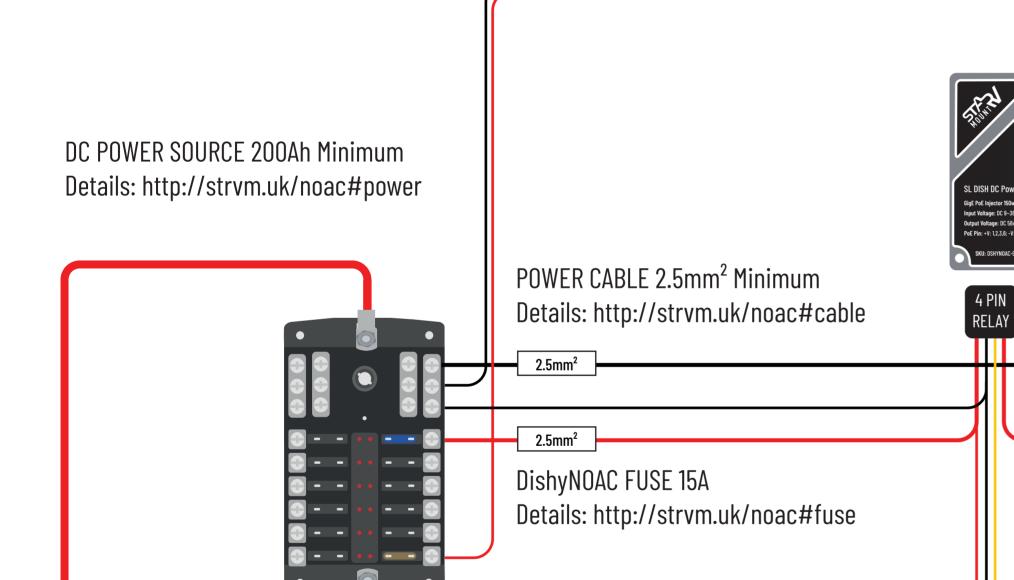

Installation guide: http://strvm.uk/noac

connectivity when Starlink™ is turned off.

WIFI ACCESS POINT
Details: http://strvm.uk/noac#wifi

GROUNDING
Details: http://strvm.uk/noac#grounding

DishyNOAC

STAWOUNT.

RELAY POWER SWITCH
Details: http://strvm.uk/noac#switch

CAUTION

Schematic for guidance only. Please verify against manufacturer manuals.

When fitting, undertake your own risk assessment regarding placement and attachment.