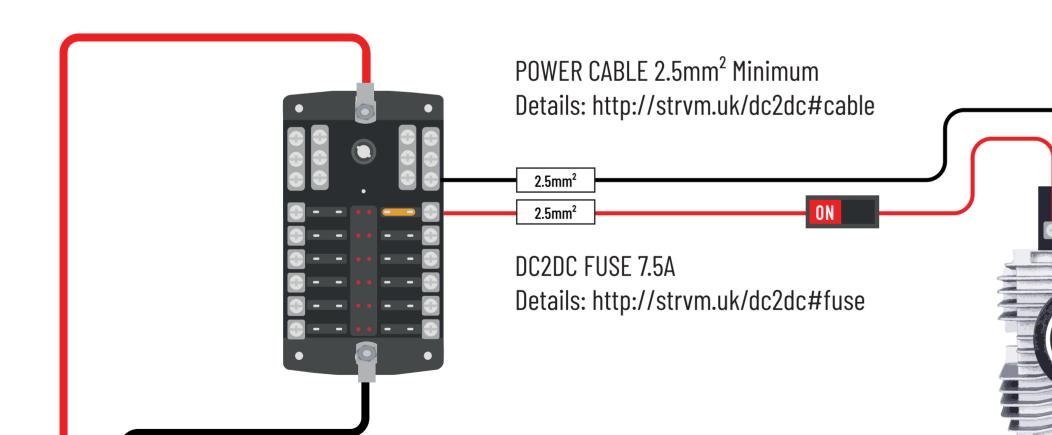

Kit Consists of:

DC2DC 12-48v 240W

https://starvmount.com/dc2dc-12-48v-240w.html

DC Barrel Socket

https://starvmount.com/dc-barrel-socket.html

DC POWER SOURCE 200Ah Minimum Details: http://strvm.uk/dc2dc#power

DC Barrel Socket https://starvmount.com/dc-barrel-socket.html

DC2DC 12-48v 240W https://starvmount.com/dc2dc-12-48v-240w.html

CAUTION

Schematic for guidance only. Please verify against manufacturer manuals.