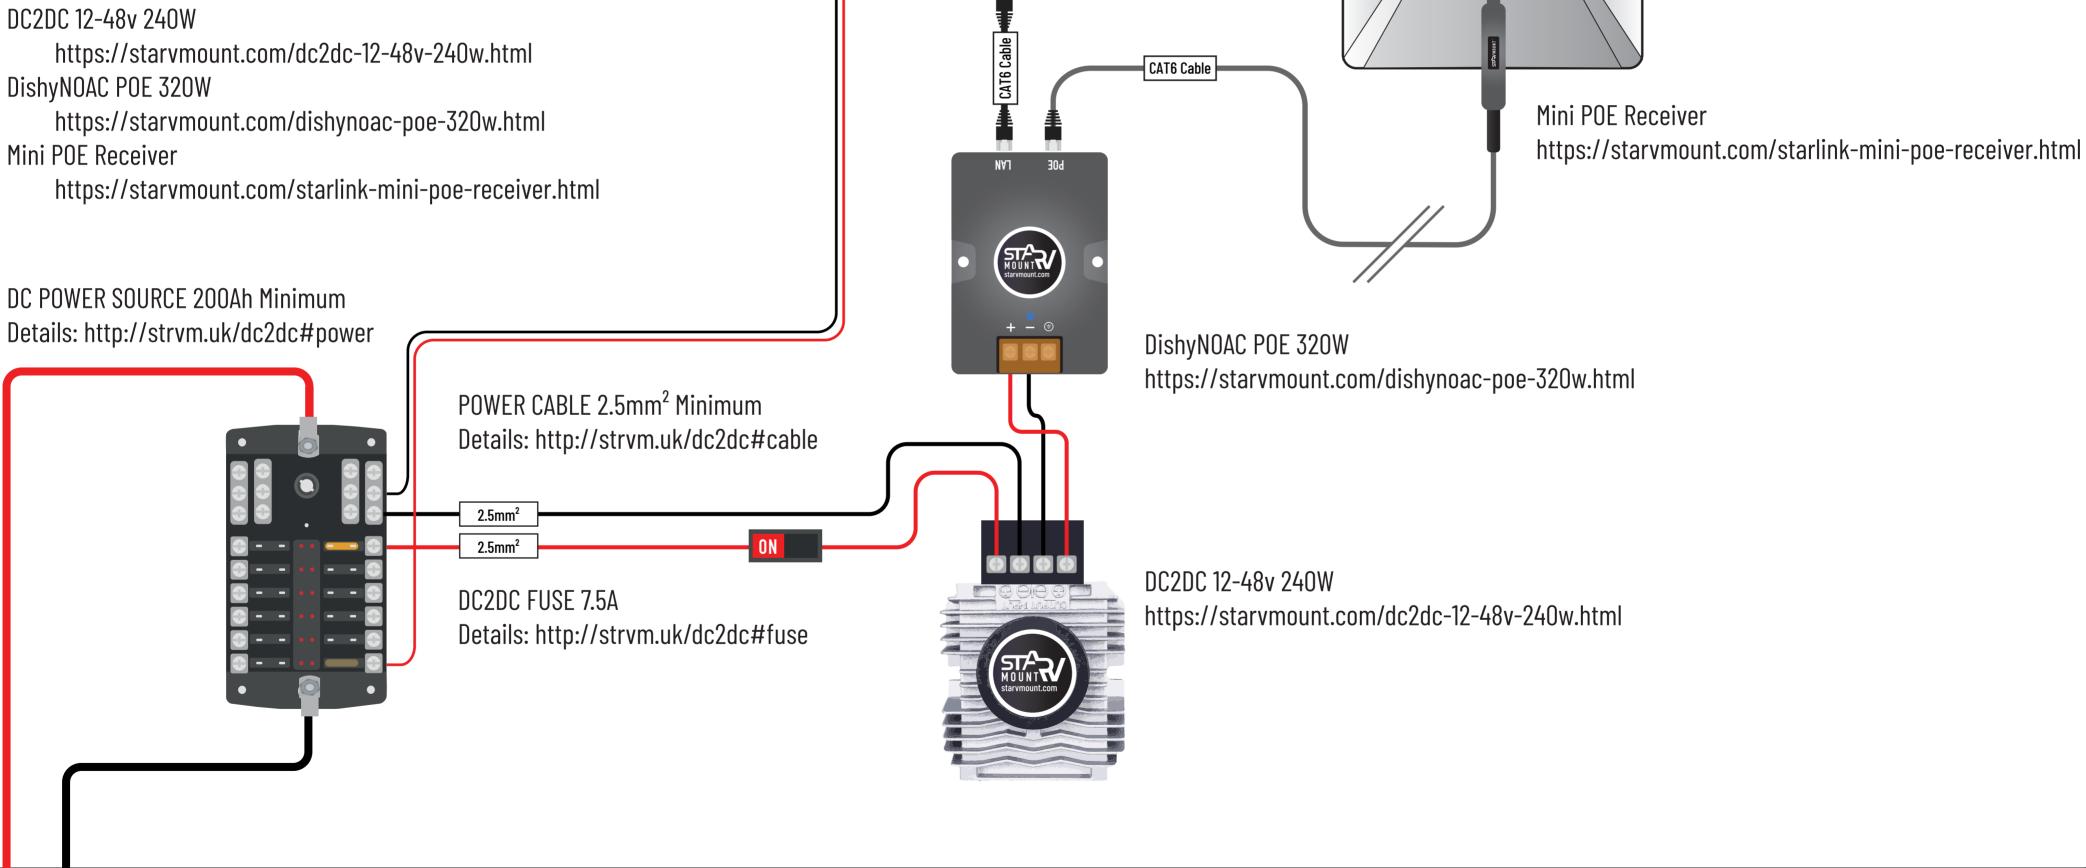

## Starlink™ MINI POE DC Power kit

Eliminate the Starlink™ MINI's AC power supply and conserve energy with the DC Power Kit. Power the MINI via POE, supplying both power and data through a single CAT6 Ethernet cable to your own WiFi router.

The kit boosts 12V DC to 48V, enabling the MINI to be powered via POE.

https://starvmount.com/starlink-mini-dc-power-kit.html

Kit Consists of:

RUTX50

## CAUTION

Schematic for guidance only. Please verify against manufacturer manuals.

When fitting, undertake your own risk assessment regarding placement and attachment.

Always be considerate of others and your own safety.