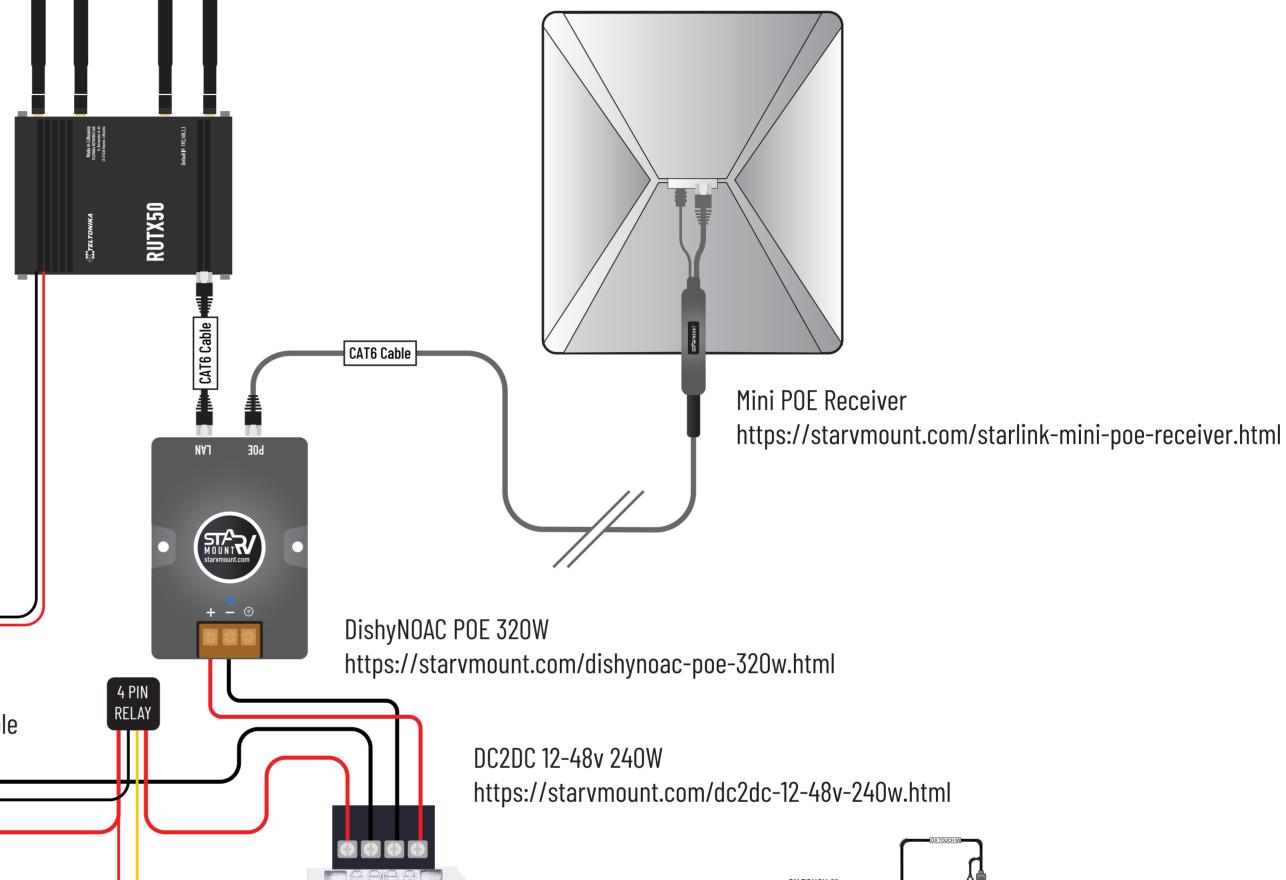

The kit boosts 12V DC to 48V, enabling the MINI to be powered via POE.

https://starvmount.com/starlink-mini-dc-power-kit.html

Kit Consists of:

DC2DC 12-48v 240W

https://starvmount.com/dc2dc-12-48v-240w.html

DishyNOAC POE 320W

https://starvmount.com/dishynoac-poe-320w.html

Mini POE Receiver

https://starvmount.com/starlink-mini-poe-receiver.html

RELAY POWER SWITCH

Starlink™ MINI

Schematic for guidance only. Please verify against manufacturer manuals.