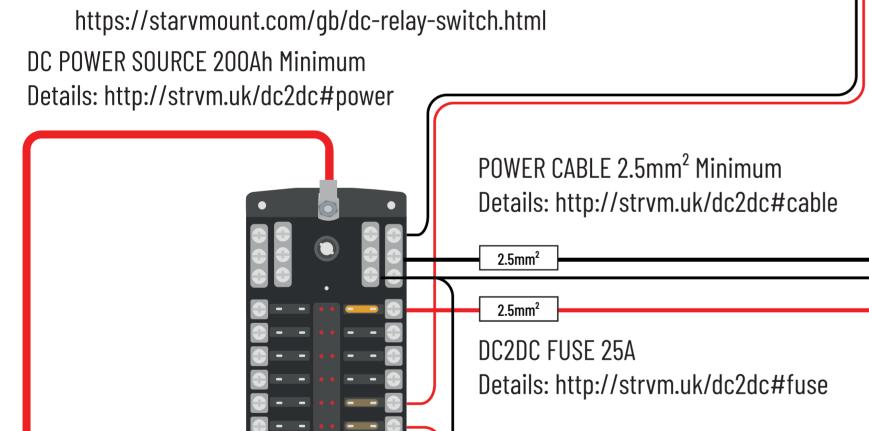

The kit boosts 12V DC to 48V, enabling the MINI to be powered via POE.

https://starvmount.com/starlink-mini-dc-power-kit.html

Kit Consists of:

DC2DC 12-48v 240W

https://starvmount.com/dc2dc-12-48v-240w.html

DishyNOAC POE 320W

https://starvmount.com/dishynoac-poe-320w.html

Mini POE Receiver

https://starvmount.com/starlink-mini-poe-receiver.html

RELAY POWER SWITCH

Starlink™ MINI

Schematic for guidance only. Please verify against manufacturer manuals.