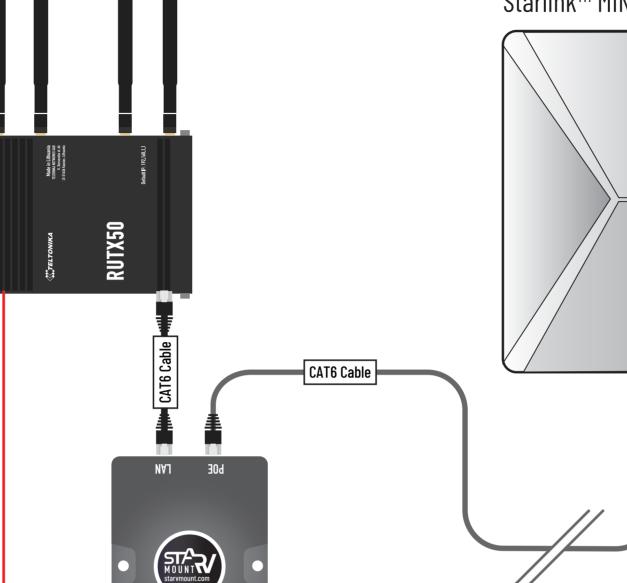

## Starlink™ MINI POE DC Relay Power kit

Eliminate the Starlink™ MINI's AC power supply and conserve energy with the DC Power Kit. Power the MINI via POE, supplying both power and data through a single CAT6 Ethernet cable to your own WiFi router.

The kit boosts 12V DC to 48V, enabling the MINI to be powered via POE.

https://starvmount.com/starlink-mini-dc-power-kit.html

Kit Consists of:

DC2DC 12-48v 240W

https://starvmount.com/dc2dc-12-48v-240w.html

DishyNOAC POE 320W

https://starvmount.com/dishynoac-poe-320w.html

Mini POE Receiver

https://starvmount.com/starlink-mini-poe-receiver.html

RELAY POWER SWITCH

https://starvmount.com/gb/dc-relay-switch.html

DC2DC FUSE 25A

Details: http://strvm.uk/dc2dc#fuse

RELAY POWER SWITCH https://starvmount.com/gb/dc-relay-switch.html

Starlink™ MINI

Mini POE Receiver

https://starvmount.com/starlink-mini-poe-receiver.html

DishyNOAC POE 320W