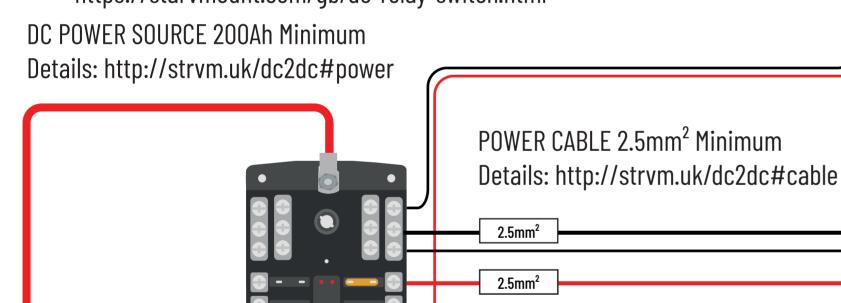

The kit boosts 12V DC to 48V, enabling the MINI to be powered via POE.

https://starvmount.com/starlink-mini-dc-power-kit.html

Kit Consists of:

DC2DC 12-48v 240W

https://starvmount.com/dc2dc-12-48v-240w.html

DishyNOAC POE 320W

https://starvmount.com/dishynoac-poe-320w.html

Mini POE Receiver

https://starvmount.com/starlink-mini-poe-receiver.html

RELAY POWER SWITCH

https://starvmount.com/gb/dc-relay-switch.html

DC2DC FUSE 25A

Details: http://strvm.uk/dc2dc#fuse

RELAY POWER SWITCH https://starvmount.com/gb/dc-relay-switch.html

Starlink™ MINI

Mini POE Receiver

https://starvmount.com/starlink-mini-poe-receiver.html

DishyNOAC POE 320W

https://starvmount.com/dishynoac-poe-320w.html

DC2DC 12-48v 240W

https://starvmount.com/dc2dc-12-48v-240w.html

CAUTION

Schematic for guidance only. Please verify against manufacturer manuals.

When fitting, undertake your own risk assessment regarding placement and attachment.