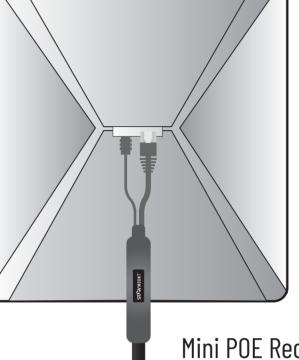

DishyNOAC POE 320W

https://starvmount.com/dishynoac-poe-320w.html

Mini POE Receiver

https://starvmount.com/starlink-mini-poe-receiver.html

RELAY POWER SWITCH

https://starvmount.com/gb/dc-relay-switch.html

DC2DC FUSE 25A

Details: http://strvm.uk/dc2dc#fuse

RELAY POWER SWITCH https://starvmount.com/gb/dc-relay-switch.html

Starlink™ MINI

Mini POE Receiver

https://starvmount.com/starlink-mini-poe-receiver.html

DishyNOAC POE 320W