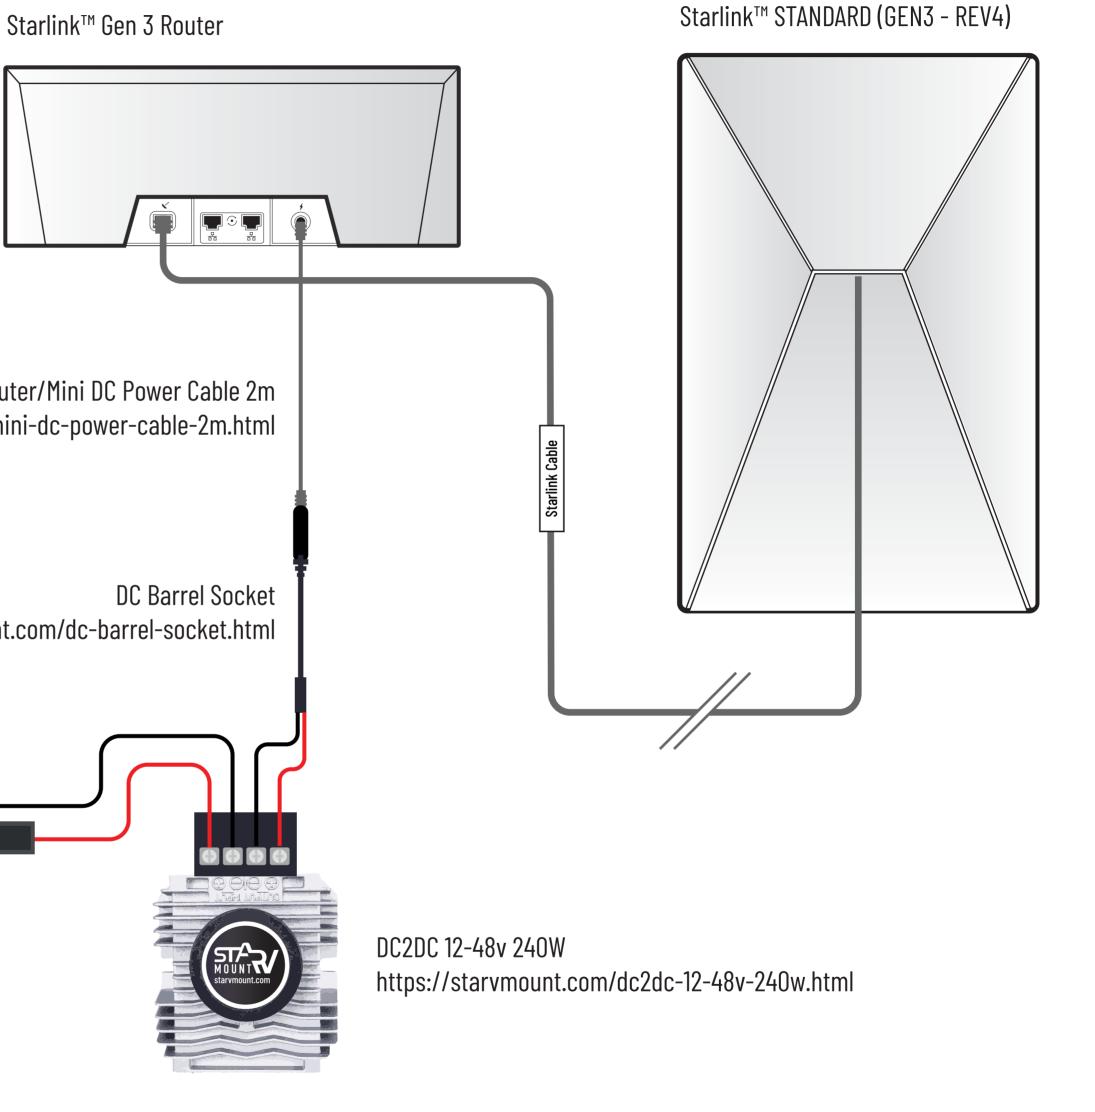

## Starlink<sup>™</sup> Standard Router DC Power kit

Eliminate the Starlink<sup>™</sup> AC power supply and conserve power

https://starvmount.com/dc2dc-12-48v-240w.html https://starvmount.com/dc-barrel-socket.html

### CAUTION

Schematic for guidance only. Please verify against manufacturer manuals.

When fitting, undertake your own risk assessment regarding placement and attachment.

Always be considerate of others and your own safety.

Starvmount<sup>™</sup> products are intended for installation by telecommunications professionals or other similarly technically experienced users.

Starvmount<sup>™</sup> does not accept any liability for installation work