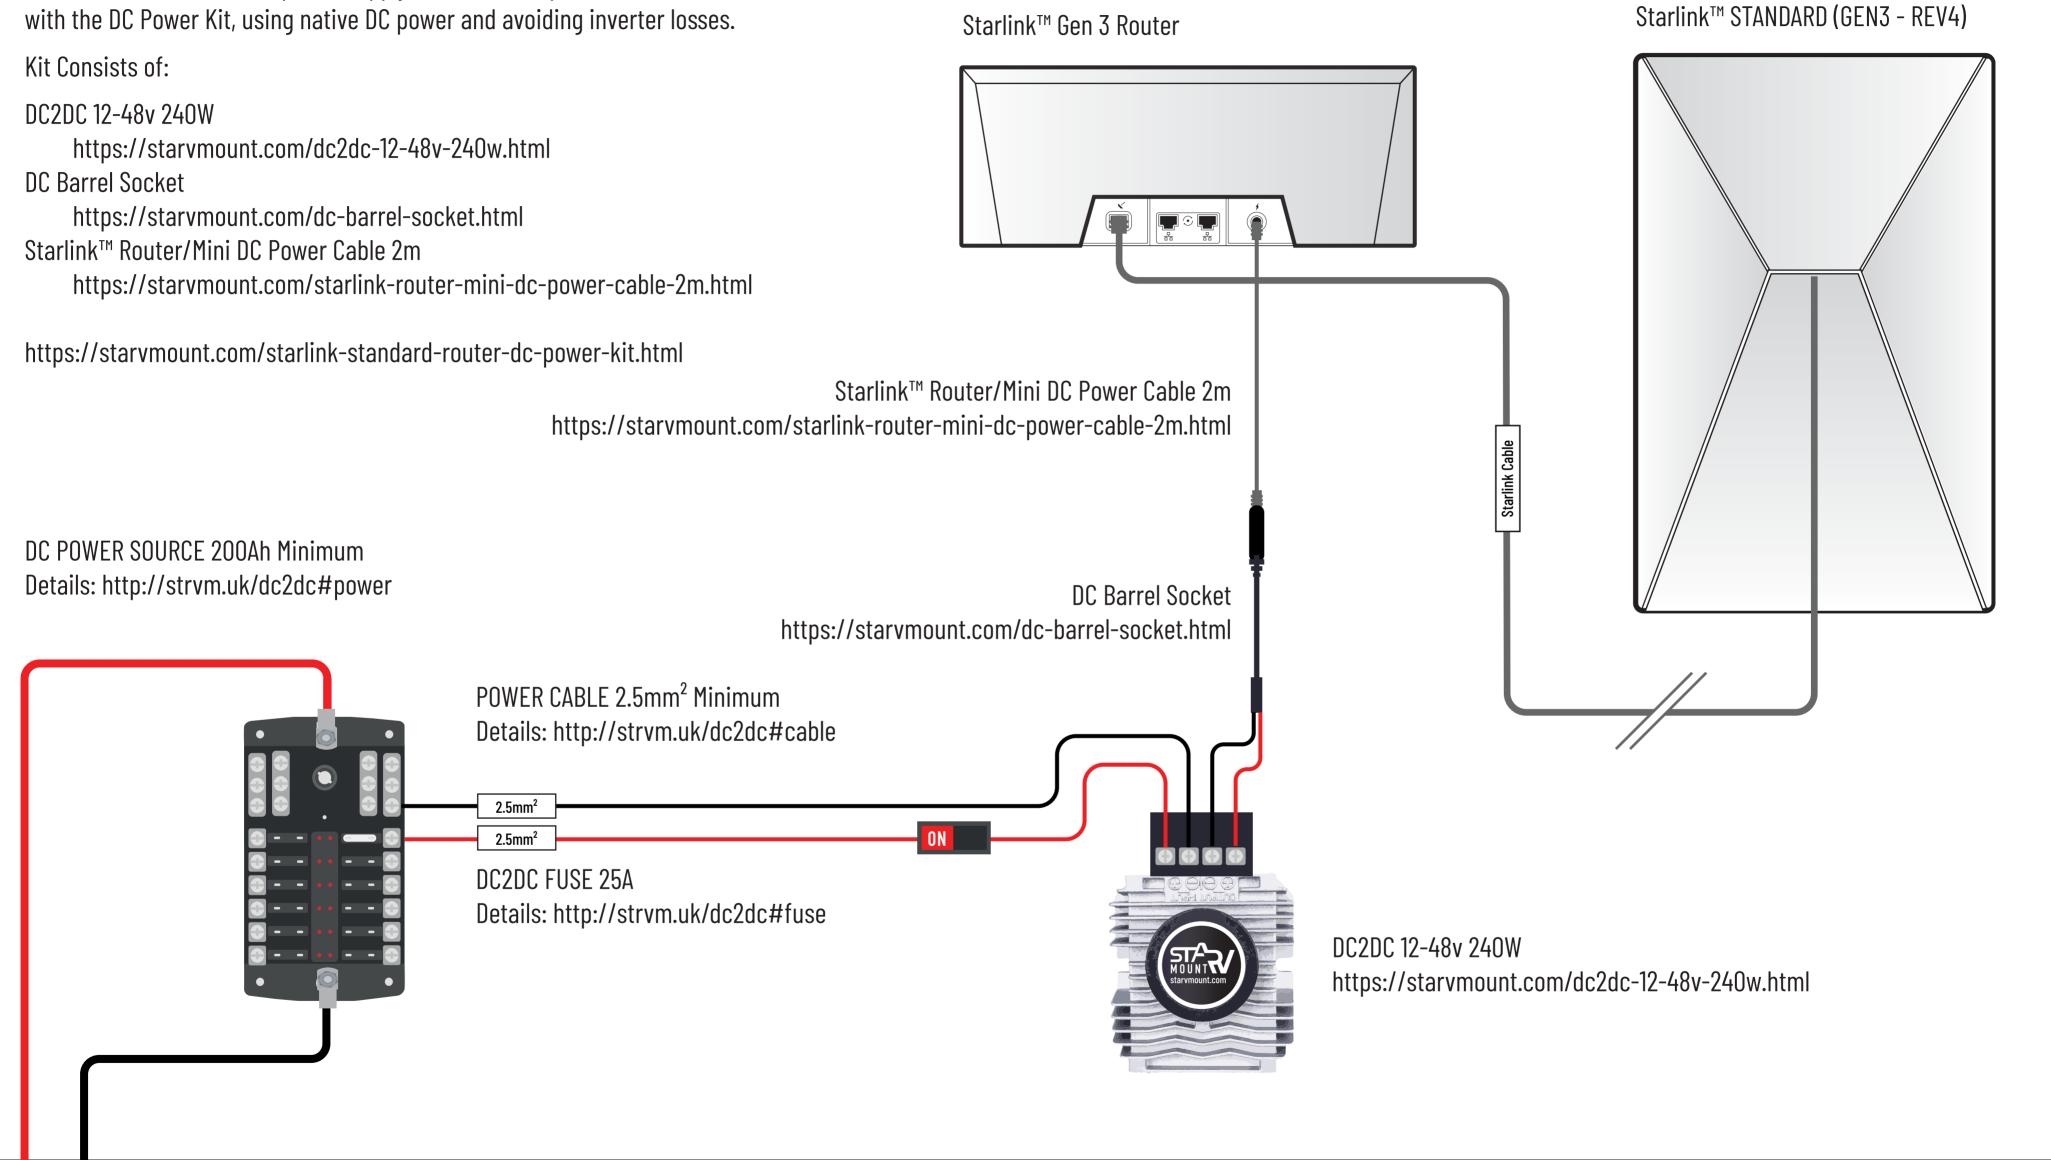

## Starlink<sup>™</sup> Standard Router DC Power kit

Eliminate the Starlink<sup>™</sup> AC power supply and conserve power

https://starvmount.com/dc2dc-12-48v-240w.html https://starvmount.com/dc-barrel-socket.html

### CAUTION

Schematic for guidance only. Please verify against manufacturer manuals.

When fitting, undertake your own risk assessment regarding placement and attachment.

Always be considerate of others and your own safety.

Starvmount<sup>™</sup> products are intended for installation by telecommunications professionals or other similarly technically experienced users.

Starvmount<sup>™</sup> does not accept any liability for installation work