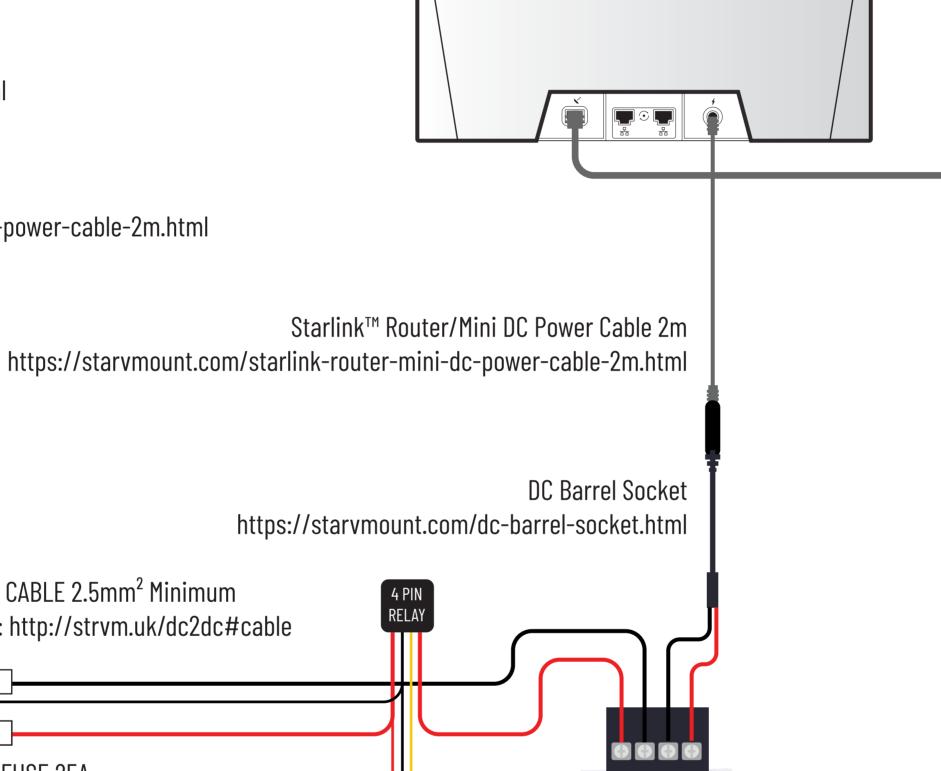

## Starlink™ Standard Router DC Relay Power kit

Eliminate the Starlink™ AC power supply and conserve power with the DC Power Kit, using native DC power and avoiding inverter losses.

https://starvmount.com/starlink-standard-router-dc-power-kit.html

Kit Consists of:

DC2DC 12-48v 240W

https://starvmount.com/dc2dc-12-48v-240w.html

DC Barrel Socket

https://starvmount.com/dc-barrel-socket.html

Starlink™ Router/Mini DC Power Cable 2m

https://starvmount.com/starlink-router-mini-dc-power-cable-2m.html

DC Relay Switch

https://starvmount.com/gb/dc-relay-switch.html

DC POWER SOURCE 200Ah Minimum Details: http://strvm.uk/dc2dc#power

Starlink™ Gen 3 Router

DC2DC 12-48v 240W https://starvmount.com/dc2dc-12-48v-240w.html

POWER CABLE 2.5mm<sup>2</sup> Minimum

 $2.5 \text{mm}^2$ 

 $2.5 \text{mm}^2$ 

DC2DC FUSE 25A

Details: http://strvm.uk/dc2dc#cable

Details: http://strvm.uk/dc2dc#fuse

https://starvmount.com/gb/dc-relay-switch.html