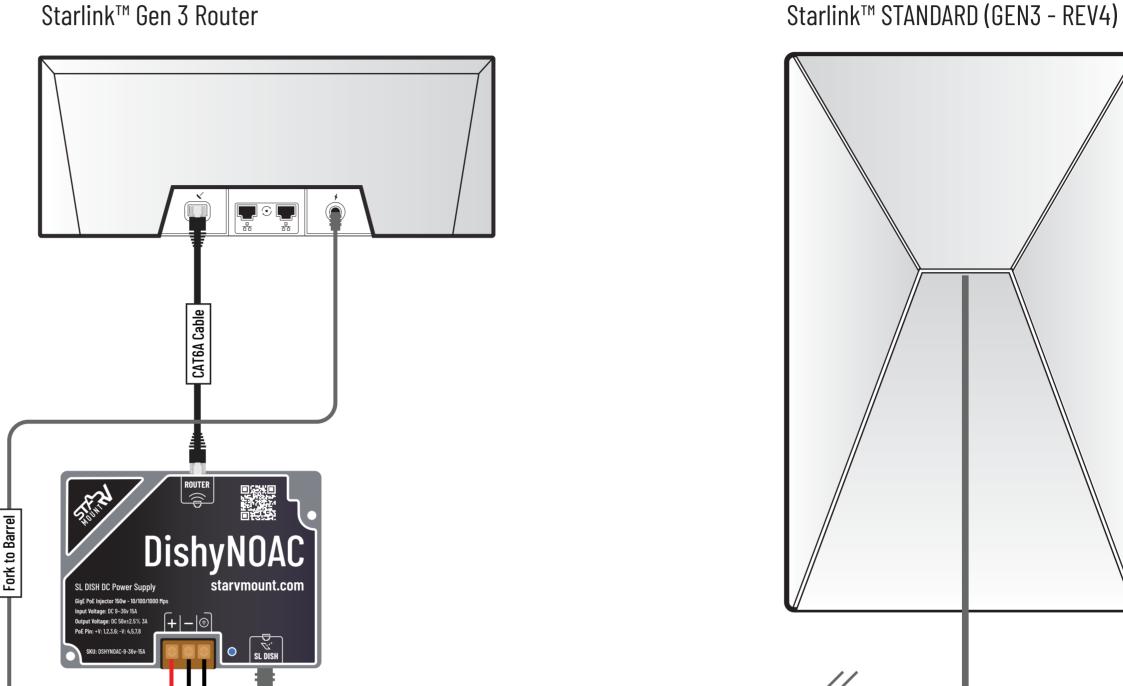

## Starlink™ Standard DC Conversion Starlink™ Router Retained

Eliminate the Starlink™ AC power supply and conserve power with the DishyNOAC, using native DC power and avoiding inverter losses.

See Starlink™ Standard Router DC Power kit for alternative solution: https://starvmount.com/starlink-standard-router-dc-power-kit.html

DC POWER SOURCE 200Ah Minimum
Details: http://strvm.uk/noac#power

GROUNDING

Details: http://strvm.uk/noac#grounding

Starlink Cable

CAUTION

Schematic for guidance only. Please verify against manufacturer manuals.