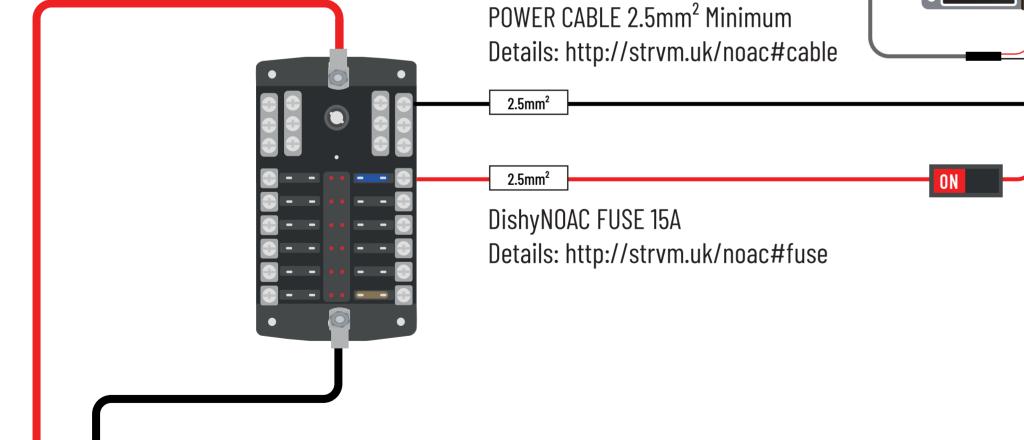

DC POWER SOURCE 200Ah Minimum
Details: http://strvm.uk/noac#power

GROUNDING

Details: http://strvm.uk/noac#grounding

Starlink Cable

CAUTION

Schematic for guidance only. Please verify against manufacturer manuals.